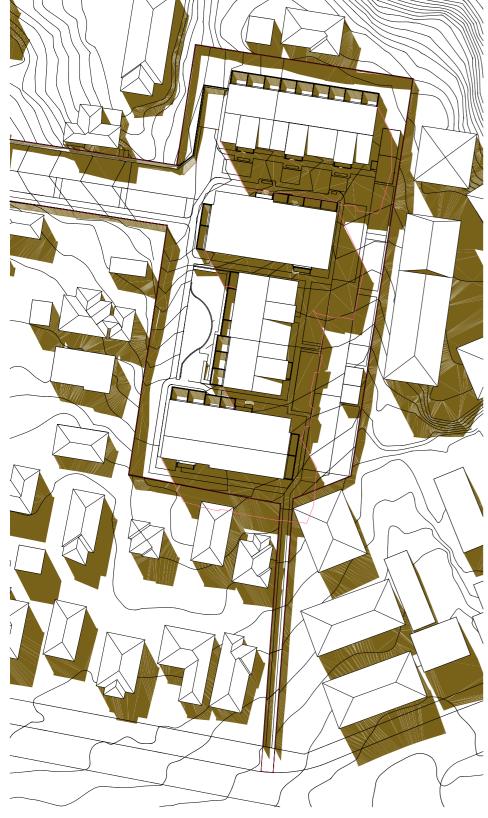

tion with all documents provided                            |          |      |                      |                         |                         |
| NEW ZEALAND          | DA-SIEVA Builders Einnited | by Separate Consultants. | $\smile$                                                                                             |          |      |                      |                         |                         |





Shading of complying building: height less than 8m

| DATE:                           | 21/07/2022 | ЈОВ  | No. |
|---------------------------------|------------|------|-----|
| 94 <b>5014385,(A3)</b> 43.6277, | 1:945.1038 | 3053 |     |
| <br>SHEET NO:                   |            | REV. |     |
| R                               | C.36b      | А    |     |





21st June 2:00pm

21st June 3:00pm

21st June 4:00pm

| ARCHITECT            | CLIENT                     | PROJECT                  | NOTES                                                                                                |          | REV  | S92 Request          |                         | DRAWING TITLE           |
|----------------------|----------------------------|--------------------------|------------------------------------------------------------------------------------------------------|----------|------|----------------------|-------------------------|-------------------------|
| BREWER               | PRICODAL<br>SITUACI        | Proposed Apartments      | Do not scale off drawings.     Used figured dimensions only.                                         | $\fr