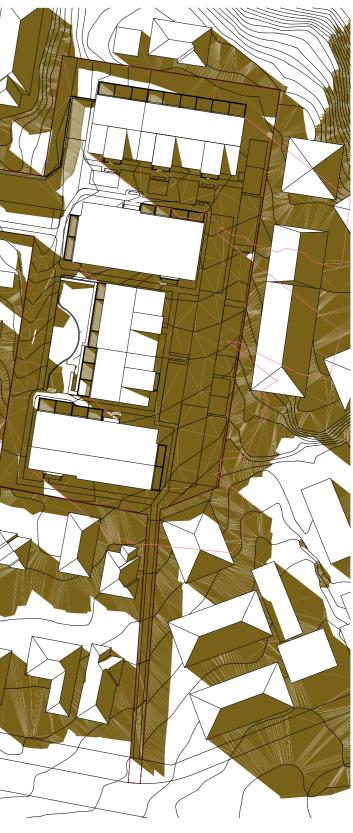

21st June 2:00pm

21st June 3:00pm

21st June 4:00pm

| ARCHITECT            | CLIENT                     | PROJECT                  | NOTES                                                                                                |          | REV  | S92 Request          |                         | DRAWING TITLE           |
|----------------------|----------------------------|--------------------------|------------------------------------------------------------------------------------------------------|----------|------|----------------------|-------------------------|-------------------------|
| BREWER               | PRICODAL<br>SITUACI        | Proposed Apartments      | Do not scale off drawings.     Used figured dimensions only.                                         | $\frown$ | Rev. | Transmittal Set Name | Transmittal<br>Set Date | SUN SHADOW WINTER SOLST |
| DAVIDSON             | DA SHILA BUILDEDC          |                          | - Contractor is to verify all dimensions on the job before commencing work.                          |          | Α    | S92 Request          | 12/07/2022              | SUN SHADOW WINTER SOLST |
| Ph +64 9 303 1821    | DA-SILVA BUILDERS          | 96 Beach Haven Road      | <ul> <li>This drawing is to be read in conjunction with the architectural specifications.</li> </ul> | ) [      |      |                      |                         |                         |
| 3A Canterbury Arcade |                            | BEACH HAVEN              | <ul> <li>The contractor shall not Substitute any Materials / Products specified</li> </ul>           | /        |      |                      |                         |                         |
| 47 High Street       |                            |                          | without prior approval from Brewer Davidson Architects Ltd.                                          | /        |      |                      |                         |                         |
| AUCKLAND 1010        | DA-SILVA Builders Limited  |                          | These drawings shall be read in conjunction with all documents provided                              |          |      |                      |                         | ]                       |
| NEW ZEALAND          | DA-SIEVA Builders Einnited | by Separate Consultants. | $\smile$                                                                                             |          |      |                      |                         |                         |

Shading of complying building: height less than 8m

|       | DATE:             | 21/07/2022 | ЈОВ  | No. |
|-------|-------------------|------------|------|-----|
| STICE | SCALE (A3)45.1161 | 1:945.1285 | 3053 |     |
|       | SHEET NO:         |            | REV. |     |
|       | R                 | C.36c      | А    |     |