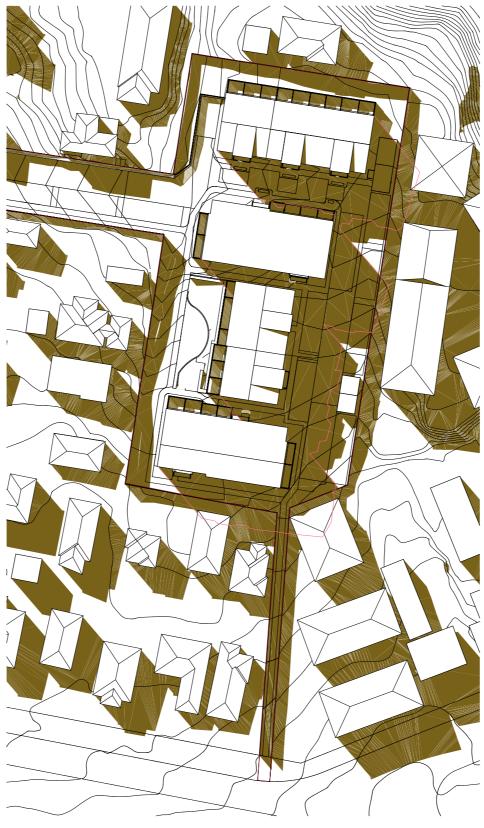

21st June 11:00am

21st June 12:00pm

21st June 1.00pm

| ARCHITECT            | CLIENT                     | PROJECT                  | NOTES                                                                                                |          | REV  | S92 Request          |                         | DRAWING TITLE           |
|----------------------|----------------------------|--------------------------|------------------------------------------------------------------------------------------------------|----------|------|----------------------|-------------------------|-------------------------|
| BREWER               | PRICED IN                  | Proposed Apartments      | Do not scale off drawings.     Used figured dimensions only.                                         | $\frown$ | Rev. | Transmittal Set Name | Transmittal<br>Set Date | SUN SHADOW WINTER SOLST |
| DAVIDSON             | DA SHILA BUILDEDC          | ADDRESS:                 | - Contractor is to verify all dimensions on the job before commencing work.                          |          | A    | S92 Request          | 12/07/2022              | SUN SHADOW WINTER SOLST |
| Ph +64 9 303 1821    | DA-SILVA BUILDERS          | 96 Beach Haven Road      | <ul> <li>This drawing is to be read in conjunction with the architectural specifications.</li> </ul> | )        |      |                      |                         |                         |
| 3A Canterbury Arcade |                            | BEACH HAVEN              | The contractor shall not Substitute any Materials / Products specified                               | )        |      |                      |                         |                         |
| 47 High Street       |                            |                          | without prior approval from Brewer Davidson Architects Ltd.                                          | /        |      |                      |                         |                         |
| AUCKLAND 1010        | DA-SILVA Builders Limited  |                          | - These drawings shall be read in conjunction with all documents provided                            |          |      |                      |                         |                         |
| NEW ZEALAND          | DA-SIEVA Builders Einnited | by Separate Consultants. | $\smile$                                                                                             |          |      |                      |                         |                         |

Shading of complying building: height less than 8m

| DATE:                           | 21/07/2022 | ЈОВ  | No. |
|---------------------------------|------------|------|-----|
| 94 <b>5014385,(A3)</b> 43.6277, | 1:945.1038 | 3053 |     |
| <br>SHEET NO:                   |            | REV. |     |
| R                               | C.36b      | А    |     |