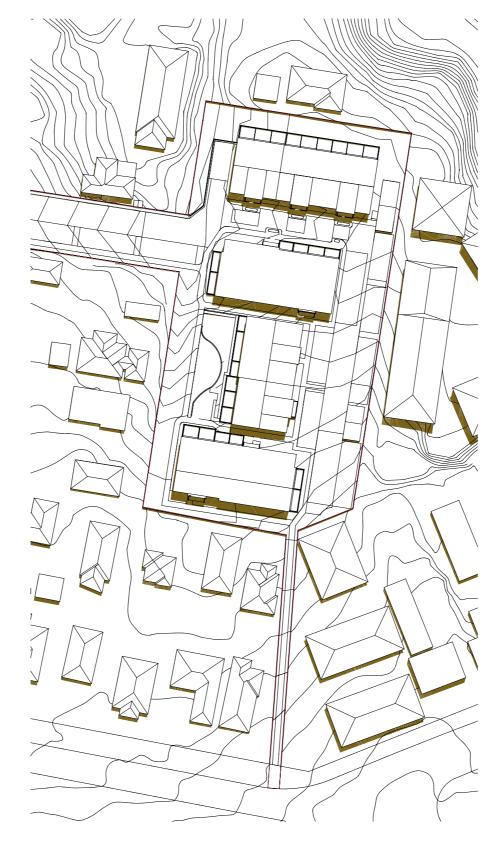

nts provided                              |          |      |                      |                         | ]                       |
| NEW ZEALAND          | DA-SIEVA Builders Einnited | by Separate Consultants. | $\smile$                                                                                             |          |      |                      |                         |                         |





Shading of complying building: height less than 8m

|       | DATE:             | 21/07/2022 | ЈОВ  | No. |
|-------|-------------------|------------|------|-----|
| STICE | SCALE (A3)45.1161 | 1:945.1285 | 3053 |     |
|       | SHEET NO:         |            | REV. |     |
|       | R                 | C.36c      | А    |     |



21<sup>st</sup> December 8:00h Early Morning



21<sup>st</sup> December 12:00h Midday

|                                           |                           |                                 |                                                                                                                                                             |                       |      |                      | (                       |                                                  |
|-------------------------------------------|---------------------------|---------------------------------|-------------------------------------------------------------------------------------------------------------------------------------------------------------|-----------------------|------|----------------------|-------------------------|----------------